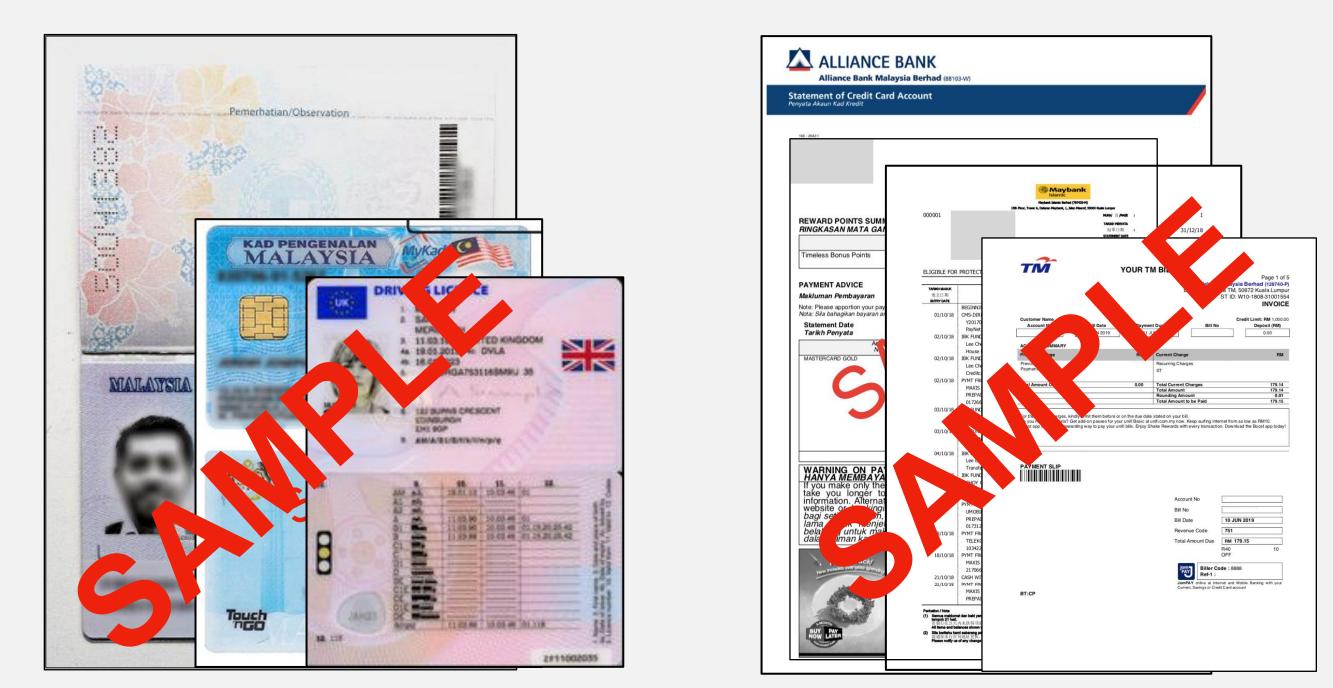

# ON-BOARDING Guidelines

Last updated: 27 March 2023

Prepare these document in digital copy to ease the on-boarding registration process.

- i) or photo)
- ii) Proof of Residency (Optional) : Bank Statements and Utility Bills
- later during on-boarding registration process.

# **DOCUMENT PREPARATION**

Proof of Identity (Mandatory) : National ID, active Passport Cover page or active Driving License. (Scanned

iii) FATCA Form (Only for US Citizen) : Get from your attending Lirunex representative or you may download it