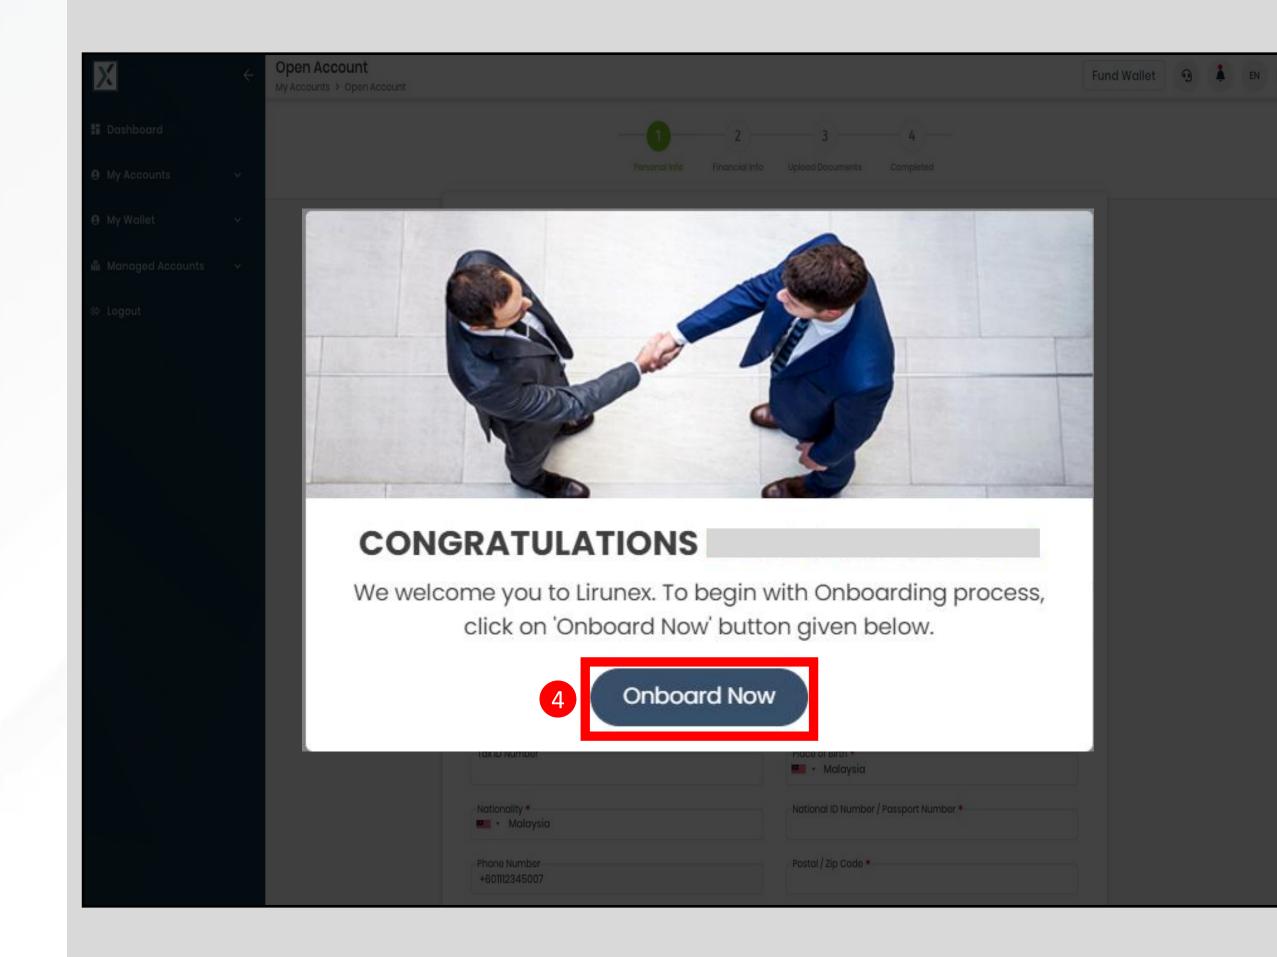

## **STEP 4 :** You will be diverted to this page, click on **'ONBOARD NOW**' button.

| Personal Info                             | 2 Upload Documents  |   |
|-------------------------------------------|---------------------|---|
| Personal info                             |                     |   |
| Title *                                   |                     |   |
| Mr. 🔻                                     |                     |   |
| First Name/Given Name *                   | Last Name/Surname * | 1 |
|                                           | в                   |   |
| As per National ID                        | As per National ID  |   |
| Date of Birth *                           |                     |   |
| Reffered By                               |                     |   |
| Please provide IB ID, if you are referred | 1                   |   |
| Residential address                       |                     |   |
| Street Address *                          |                     |   |
|                                           |                     |   |