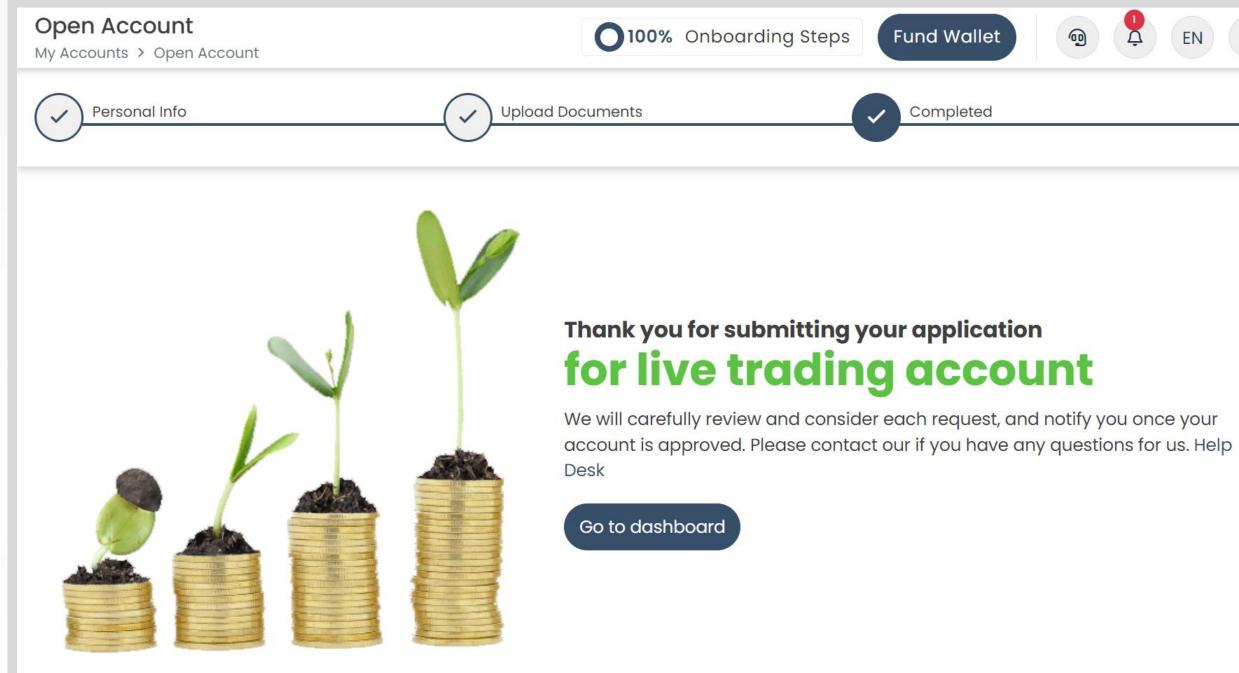

| 9 | <b>1</b><br>Ģ | EN |  |
|---|---------------|----|--|
|   |               |    |  |

On boarding process completed and your application has been submitted.

The verification application typically will be processed within 24 hours by our team.