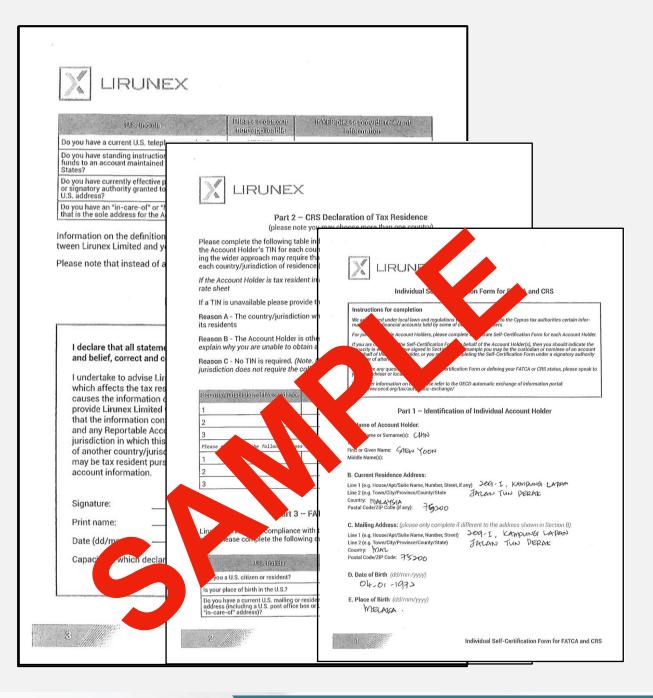

# **STEP 6 :** Please upload supporting documents of *Proof of Identity* and *Proof of Residence*.

- A. Select Proof of Identity (POI) document type. (Mandatory).
- B. Click '**BROWSE**' and upload the prepared POI file.
- C. Select Proof of Residence (POR) document type. *(Optional)*
- D. Click '**BROWSE**' and upload the prepared POR file.
- E. Click link to download FATCA form if you have not received in advance. (Only for US Citizen)
  - I. Print out the file.
  - II. Fill in accordingly as per required and put on signature at the end of page.
  - III.Scan or snap as photo clearly and ready for upload.
- F. Select 'FATCA and CRS'. (Optional)
- G. Click 'BROWSE' to select filled and signed FATCA form. (Optional)
- H. Click 'NEXT' button at the bottom to proceed.